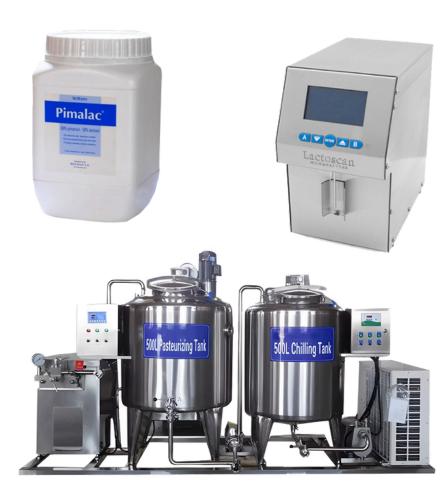

### **Dairy & food Ingredients**

- Dairy cultures (Kimea) for Yoghurt/Yogati, Cultured milk/Mtindi & Cheese/Jibin
- Coagulant/Rennets for Cheese
- Flavours & Food Colours for Dairies, Juices, Cookies
- Stabilizers & Emulsifiers for Yoghurt Ice cream, Ice lollies, UHT milk, Flavoured milk, Bakeries, Fats & Lipids

### Milk Quality Test Equipment & Accessories

- Milk analyser Alcohol gun
- Thermometer and lactometers Alcohol test
- Antibiotics Test kit
- Other accesories