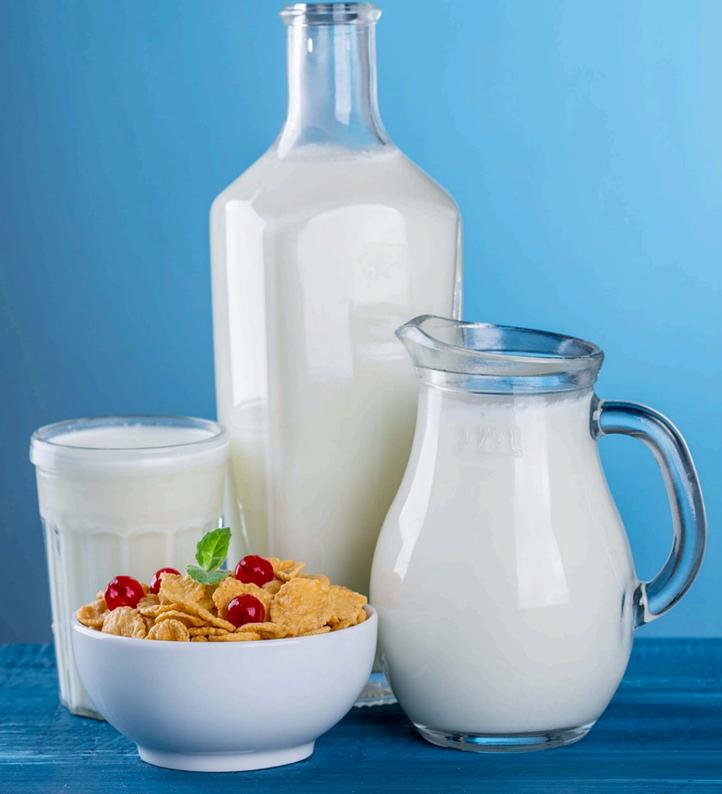

### **Dairy & food Ingredients**

- Dairy cultures (Kimea) for Yoghurt/Yogati, Cultured milk/Mtindi & Cheese/Jibin
- Coagulant/Rennets for Cheese
- Flavours & Food Colours for Dairies, Juices, Cookies
- Stabilizers & Emulsifiers for Yoghurt Ice cream, Ice lollies, UHT milk, Flavoured milk, Bakeries, Fats & Lipids